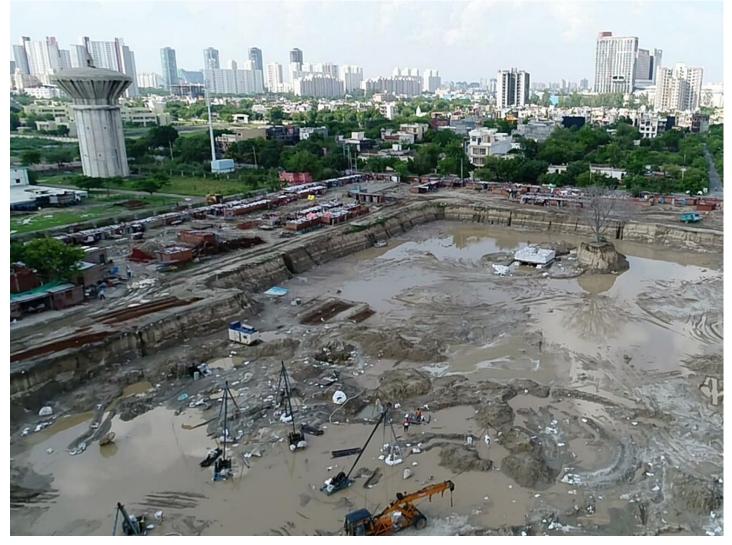

| wall is in progress.                                                                                                    |  |  |  |  |  |
| Permission for            | Required permission obtained from the Mining Authority Greater                                                          |  |  |  |  |  |
| Excavation                | Noida on12th April 2017.                                                                                                |  |  |  |  |  |





# **PHOTOGRAPHS OF PACKAGE-IV on 30<sup>th</sup> June2017**

# BLOCK B053<sup>RD</sup> FLOOR COLUMNS CASTING 50% COMPLETED.







## **BLOCK C14 3rd FLOOR COLUMNS CASTING 40% COMPLETED**







## **BLOCK C13 3rd FLOOR SLAB SHUTTERING IN PROGRESS**







## **BLOCK C05 PILING WORK IN PROGRESS**







## 4. PACKAGE-V

| PACKAGE-V                 | STATUS AS ON 30/06/2017                                                                                                          |  |  |  |  |
|---------------------------|----------------------------------------------------------------------------------------------------------------------------------|--|--|--|--|
| Block B01                 | • 50% casting of 2 <sup>110</sup> floor slab competed.                                                                           |  |  |  |  |
|                           | • Sample flat Brick work upto lintel level is completed.                                                                         |  |  |  |  |
| Current Month             | <ul> <li>50% casting of 2<sup>nd</sup> floor slab compl