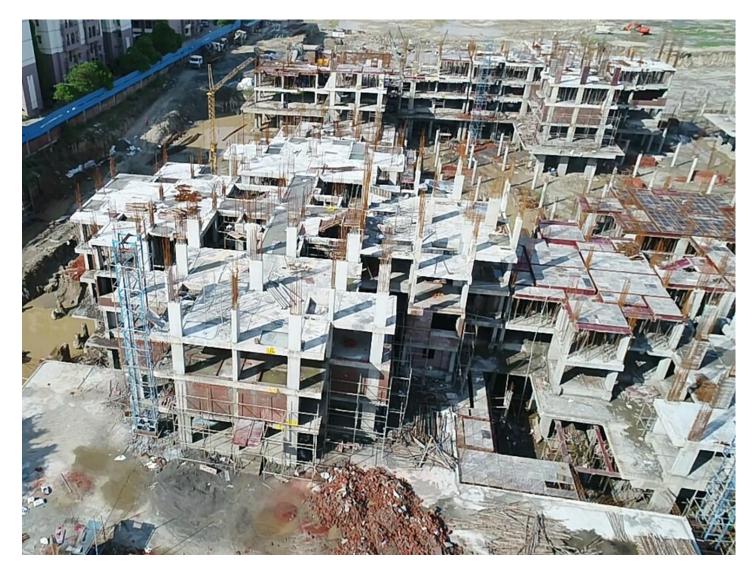

## 3. PACKAGE-IV

| PACKAGE-IV                | STATUS AS ON 30/06/2017                                                                                                 |  |  |  |  |  |
|---------------------------|-------------------------------------------------------------------------------------------------------------------------|--|--|--|--|--|
| Block A01                 | All civil work completed upto Pile caps.                                                                                |  |  |  |  |  |
| Current Month<br>Activity | <ul> <li>80% columns casting completed for basement roof.</li> <li>50% Basement slab casting work completed.</li> </ul> |  |  |  |  |  |
| Block B04                 | • Stilt roof slab casting 100% (8 flats) completed.                                                                     |  |  |  |  |  |
| Current Month             | 100% Columns casting of First floor completed.                                                                          |  |  |  |  |  |
| Activity                  | <ul> <li>First floor roof slab 50% (4 flats) shuttering &amp; steel binding<br/>work completed.</li> </ul>              |  |  |  |  |  |
| Block B05                 | • Second floor roof slab casting 100% (8 flats) completed.                                                              |  |  |  |  |  |
| Current Month<br>Activity | • 100% Steel binding completed & casting started of third floor columns.                                                |  |  |  |  |  |
|                           | <ul> <li>Shuttering work for third floor roof slab started.</li> </ul>                                                  |  |  |  |  |  |
| Block C13                 | • First floor roof slab casting 100% (4 flats) completed.                                                               |  |  |  |  |  |
| Current Month<br>Activity | <ul> <li>50% Steel binding &amp; casting of second floor columns is<br/>completed.</li> </ul>                           |  |  |  |  |  |
| Block C14                 | • Second floor roof slab casting 100% (4 flats) completed.                                                              |  |  |  |  |  |
| Current Month<br>Activity | • 50% columns casting of third floor completed.                                                                         |  |  |  |  |  |
| Block C03                 | • Total 195 nos. of piles casted out of 195.                                                                            |  |  |  |  |  |
| ~ ~ ~ ~ ~ ~               | Routine pile testing completed.                                                                                         |  |  |  |  |  |
| Current Month             | Piling work completed.     50% DCC much completed                                                                       |  |  |  |  |  |
| Activity                  | 50% PCC work completed.     Total 44 page of piles costad out of 104                                                    |  |  |  |  |  |
| Block C04                 | • Total 44 nos. of piles casted out of 194.                                                                             |  |  |  |  |  |
| Current Month<br>Activity | • No work done.                                                                                                         |  |  |  |  |  |
| Block C05                 | • Total 120 nos. of piles casted out of 195.                                                                            |  |  |  |  |  |
| Current Month<br>Activity | Piling work is in progress.                                                                                             |  |  |  |  |  |
| Non Tower                 | • Total 630 nos. of piles casted out of 825.                                                                            |  |  |  |  |  |
|                           | • 106 nos. Pile casting for STP completed.                                                                              |  |  |  |  |  |
|                           | 800 sqm slab casting of extended basement completed.                                                                    |  |  |  |  |  |
| Current Month<br>Activity |                                                                                                                         |  |  |  |  |  |
| 1 scuvity                 | <ul> <li>Kota stone water proofing work on outer side of retaining</li> </ul>                                           |  |  |  |  |  |
|                           | wall is in progress.                                                                                                    |  |  |  |  |  |
| Permission for            | Required permission obtained from the Mining Authority Greater                                                          |  |  |  |  |  |
| Excavation                | Noida on12th April 2017.                                                                                                |  |  |  |  |  |

# **PHOTOGRAPHS OF PACKAGE-IV on 30<sup>th</sup> June2017**