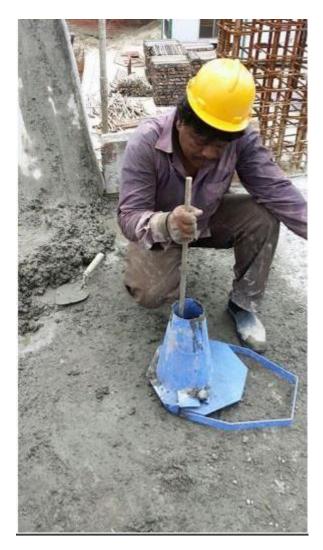

|                |  |  |
| 4        | Cement                                                          | Third party testing is being done |           |            |                |  |  |
| 5        | Steel                                                           | Third party testing is being done |           |            |                |  |  |
| 6        | RCC Cubes are being tested and Register is being maintained.    |                                   |           |            |                |  |  |
| 7        | Slump test conducted at site to insure workability if concrete. |                                   |           |            |                |  |  |





## PHOTOGRAPHS TAKEN DURING QUALITY CONTROL AT SITE

## 20mm & 10mm Aggregate Testing







## **SLUMP TESTING**







## **CUBE TESTING**







## TESTING OF COARSE SAND