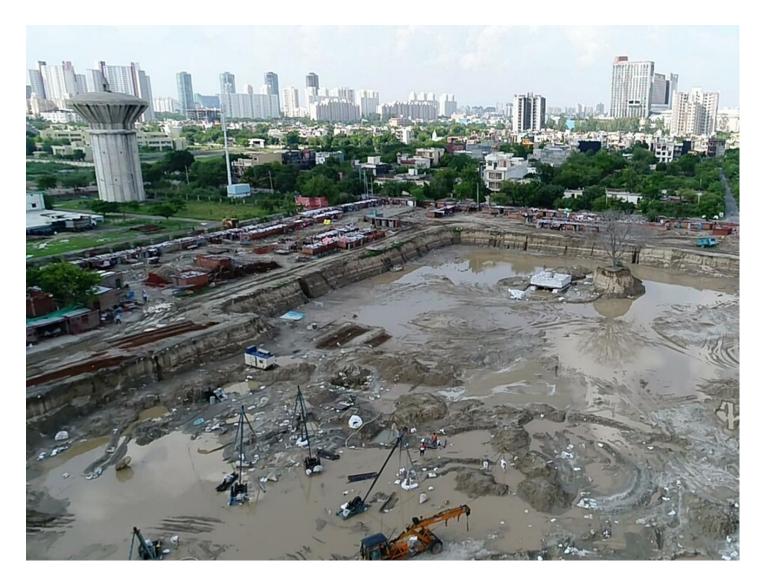

## 2. PACKAGE-III

| PACKAGE-III               | STATUS AS ON 30/06/2017        |  |  |
|---------------------------|--------------------------------|--|--|
| Block C06                 |                                |  |  |
| Current Month             | 80% Excavation work completed. |  |  |
| Activity                  | Layout for piling in progress. |  |  |
| Block C07                 |                                |  |  |
| Current Month<br>Activity | 80% Excavation work completed. |  |  |
| Block C08                 |                                |  |  |
| Current Month<br>Activity | 80% Excavation work completed. |  |  |
| Block C01                 |                                |  |  |
| Current Month             | 50% Excavation work completed. |  |  |
| Activity                  |                                |  |  |
| Block C02                 |                                |  |  |
| Current Month<br>Activity | 80% Excavation work completed. |  |  |

## EXCAVATION WORK IN BLOCK C06, C07 & C08 COMPLETED.