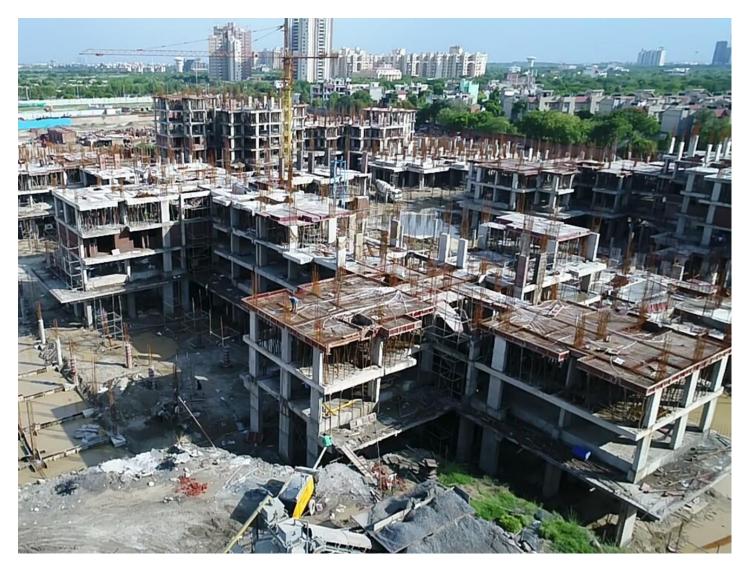

## 3. PACKAGE-IV

| PACKAGE-IV                | STATUS AS ON 30/06/2017                                                                                                 |  |  |  |  |  |
|---------------------------|-------------------------------------------------------------------------------------------------------------------------|--|--|--|--|--|
| Block A01                 | All civil work completed upto Pile caps.                                                                                |  |  |  |  |  |
| Current Month<br>Activity | <ul> <li>80% columns casting completed for basement roof.</li> <li>50% Basement slab casting work completed.</li> </ul> |  |  |  |  |  |
| Block B04                 | • Stilt roof slab casting 100% (8 flats) completed.                                                                     |  |  |  |  |  |
| Current Month             | 100% Columns casting of First floor completed.                                                                          |  |  |  |  |  |
| Activity                  | <ul> <li>First floor roof slab 50% (4 flats) shuttering &amp; steel binding<br/>work completed.</li> </ul>              |  |  |  |  |  |
| Block B05                 | • Second floor roof slab casting 100% (8 flats) completed.                                                              |  |  |  |  |  |
| Current Month<br>Activity | • 100% Steel binding completed & casting started of third floor columns.                                                |  |  |  |  |  |
|                           | <ul> <li>Shuttering work for third floor roof slab started.</li> </ul>                                                  |  |  |  |  |  |
| Block C13                 | • First floor roof slab casting 100% (4 flats) completed.                                                               |  |  |  |  |  |
| Current Month<br>Activity | <ul> <li>50% Steel binding &amp; casting of second floor columns is<br/>completed.</li> </ul>                           |  |  |  |  |  |
| Block C14                 | • Second floor roof slab casting 100% (4 flats) completed.                                                              |  |  |  |  |  |
| Current Month<br>Activity | • 50% columns casting of third floor completed.                                                                         |  |  |  |  |  |
| Block C03                 | • Total 195 nos. of piles casted out of 195.                                                                            |  |  |  |  |  |
| ~ ~ ~ ~ ~ ~               | Routine pile testing completed.                                                                                         |  |  |  |  |  |
| Current Month             | Piling work completed.     50% DCC much completed                                                                       |  |  |  |  |  |
| Activity                  | 50% PCC work completed.     Total 44 page of piles costad out of 104                                                    |  |  |  |  |  |
| Block C04                 | • Total 44 nos. of piles casted out of 194.                                                                             |  |  |  |  |  |
| Current Month<br>Activity | • No work done.                                                                                                         |  |  |  |  |  |
| Block C05                 | • Total 120 nos. of piles casted out of 195.                                                                            |  |  |  |  |  |
| Current Month<br>Activity | Piling work is in progress.                                                                                             |  |  |  |  |  |
| Non Tower                 | • Total 630 nos. of piles casted out of 825.                                                                            |  |  |  |  |  |
|                           | • 106 nos. Pile casting for STP completed.                                                                              |  |  |  |  |  |
|                           | 800 sqm slab casting of extended basement completed.                                                                    |  |  |  |  |  |
| Current Month<br>Activity |                                                                                                                         |  |  |  |  |  |
| 1 scuvity                 | <ul> <li>Kota stone water proofing work on outer side of retaining</li> </ul>                                           |  |  |  |  |  |
|                           | wall is in progress.                                                                                                    |  |  |  |  |  |
| Permission for            | Required permission obtained from the Mining Authority Greater                                                          |  |  |  |  |  |
| Excavation                | Noida on12th April 2017.                                                                                                |  |  |  |  |  |

# **PHOTOGRAPHS OF PACKAGE-IV on 30<sup>th</sup> June2017**