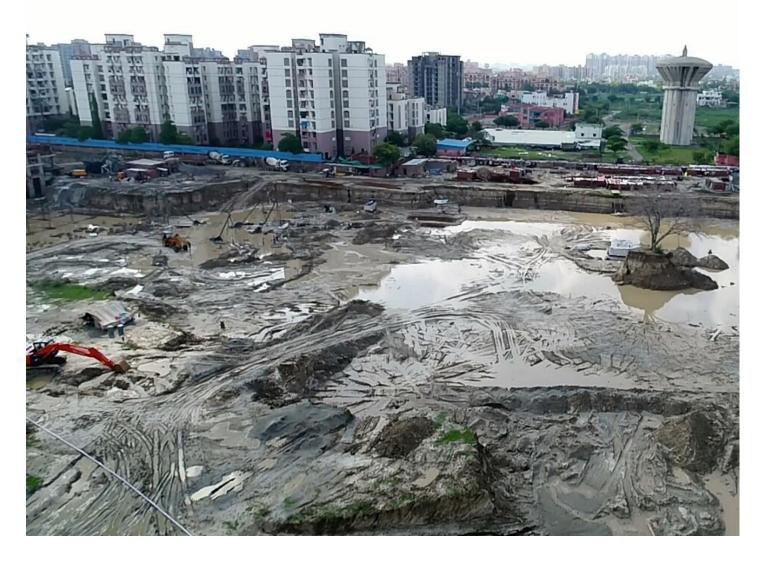

## 2. PACKAGE-III

| PACKAGE-III               | STATUS AS ON 30/06/2017        |  |  |
|---------------------------|--------------------------------|--|--|
| Block C06                 |                                |  |  |
| Current Month             | 80% Excavation work completed. |  |  |
| Activity                  | Layout for piling in progress. |  |  |
| Block C07                 |                                |  |  |
| Current Month<br>Activity | 80% Excavation work completed. |  |  |
| Block C08                 |                                |  |  |
| Current Month<br>Activity | 80% Excavation work completed. |  |  |
| Block C01                 |                                |  |  |
| Current Month             | 50% Excavation work completed. |  |  |
| Activity                  |                                |  |  |
| Block C02                 |                                |  |  |
| Current Month<br>Activity | 80% Excavation work completed. |  |  |

## EXCAVATION WORK IN BLOCK C06, C07 & C08 COMPLETED.