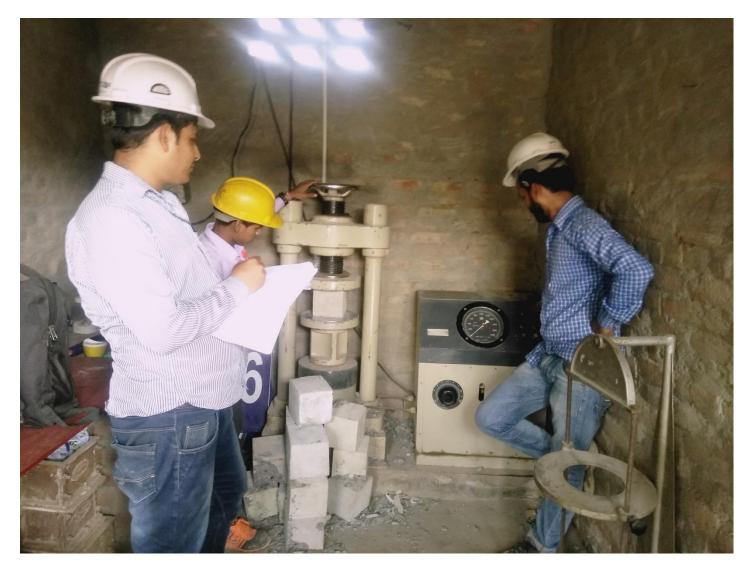

| 4        | Cement                                                          | Third party testing is being done |           |            |                |  |  |
| 5        | Steel                                                           | Third party testing is being done |           |            |                |  |  |
| 6        | RCC Cubes are being tested and Register is being maintained.    |                                   |           |            |                |  |  |
| 7        | Slump test conducted at site to insure workability if concrete. |                                   |           |            |                |  |  |





## PHOTOGRAPHS TAKEN DURING QUALITY CONTROL AT SITE

## 20mm & 10mm Aggregate Testing







## **SLUMP TESTING**







## **CUBE TESTING**







## TESTING OF COARSE SAND